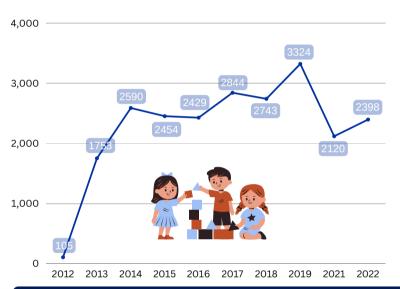

## TRANSITION SKILLS SUMMARY PARTICIPATION AND OUTCOME TRENDS

## STUDENT PARTICIPATION SINCE 2012

## SITE PARTICIPATION SINCE 2012





## NOTE: Due to significant early childhood center closures, no participation or outcome results are reported for Spring 2020.

| DOMAIN                                 | BEGINNING  |             |      |      | DEVELOPING |             |      |      | ON TRACK |      |      |      |
|----------------------------------------|------------|-------------|------|------|------------|-------------|------|------|----------|------|------|------|
|                                        | 2018       | 2019        | 2021 | 2022 | 2018       | 2019        | 2021 | 2022 | 2018     | 2019 | 2021 | 2022 |
| Approaches Toward Learning             | <b>7</b> % | 7%          | 19%  | 11%  | 12%        | 14%         |      |      | 81%      |      | 66%  | 77%  |
| Social Emotional Development