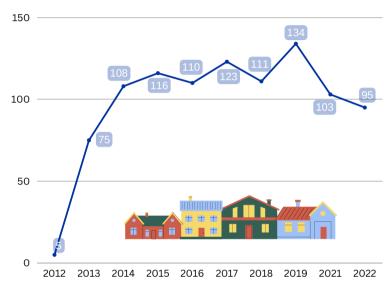

## SITE PARTICIPATION SINCE 2012

## NOTE: Due to significant early childhood center closures, no participation or outcome results are reported for Spring 2020.

| DOMAIN                                 | BEGINNING  |             |      |      | DEVELOPING |             |      |      | ON TRACK |      |      |      |
|----------------------------------------|------------|-------------|------|------|------------|-------------|------|------|----------|------|------|------|
|                                        | 2018       | 2019        | 2021 | 2022 | 2018       | 2019        | 2021 | 2022 | 2018     | 2019 | 2021 | 2022 |
| Approaches Toward Learning             | <b>7</b> % | 7%          | 19%  | 11%  | 12%        | 14%         |      |      | 81%      |      | 66%  | 77%  |
| Social Emotional Development           | 10%        | <b>10</b> % | 21%  | 13%  | 17%        | 16%         | 14%  | 13%  | 73%      | 74%  | 64%  | 73%  |
| Language & Literacy Development        | 12%        | <b>12</b> % | 23%  | 16%  | 39%        | 39%         | 34%  | 16%  | 49%      | 49%  | 43%  | 47%  |
| Cognition & General Knowledge          | 11%        | 13%         | 22%  | 16%  | 28%        | <b>25</b> % | 24%  | 16%  | 61%      | 63%  | 53%  | 62%  |
| Physical Health & Motor<br>Development | 5%         | 5%          | 15%  | 9%   | 8%         | 8%          | 10%  | 9%   | 88%      | 88%  | 76%  | 82%  |